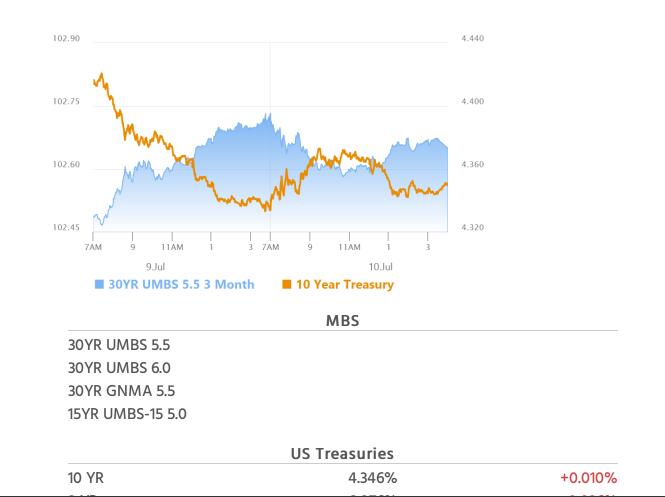

# Fed Speakers and Auction Help Bonds Hold Steady

MBS Recap Matthew Graham | 5:06 PM

Bonds technically lost a small amount of ground today, but it's just as fair to say that they're holding steady on the week. In fact, closing yields today were right in line with last Thursday's closing levels. This might not have been the case if not for today's Fed speakers--several of whom reiterated dovish messages about being able to cut sooner rather than later. Other comments reiterated the notion that tariff-driven inflation should start to show up in next week's data (further increasing the stakes for CPI). The Treasury auction wasn't especially strong, but we occasionally see bonds improve simply because the auction cycle is over for any given week. While this isn't a big move, one could argue that it also helped the afternoon mini-rally.

#### Market Movement Recap

- 08:39 AM MBS are down an eighth and 10yr yields are up 1bp at 4.345.
- 01:03 PM Pretty boring 30yr bond auction. Sideways at weaker levels with MBS down 6 ticks (.19) and 10yr up 2.9bps at 4.365
- 02:30 PM Decent little bounce after Waller comments. MBS down just over an eighth and 10yr up less than 1bp at 4.344
- 05:05 PM Modestly weaker at the close, but broadly sideways on the week. MBS down 5 ticks (.16) and 10yr up 1.1bps at 4.347