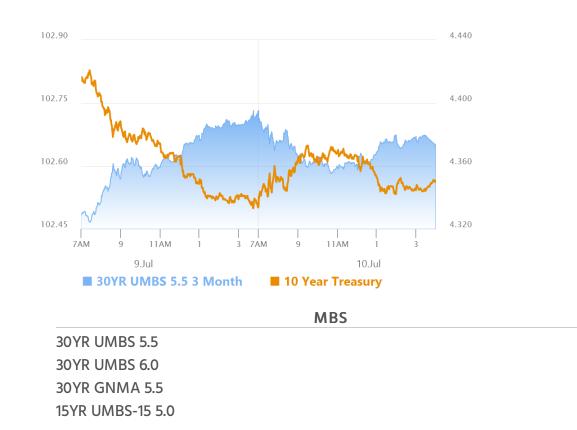

# Fed Speakers and Auction Help Bonds Hold Steady

MBS Recap Matthew Graham | 5:06 PM

Bonds technically lost a small amount of ground today, but it's just as fair to say that they're holding steady on the week. In fact, closing yields today were right in line with last Thursday's closing levels. This might not have been the case if not for today's Fed speakers--several of whom reiterated dovish messages about being able to cut sooner rather than later. Other comments reiterated the notion that tariff-driven inflation should start to show up in next week's data (further increasing the stakes for CPI). The Treasury auction wasn't especially strong, but we occasionally see bonds improve simply because the auction cycle is over for any given week. While this isn't a big move, one could argue that it also helped the afternoon mini-rally.

### Market Movement Recap

- 08:39 AM MBS are down an eighth and 10yr yields are up 1bp at 4.345.
- 01:03 PM Pretty boring 30yr bond auction. Sideways at weaker levels with MBS down 6 ticks (.19) and 10yr up 2.9bps at 4.365
- 02:30 PM Decent little bounce after Waller comments. MBS down just over an eighth and 10yr up less than 1bp at 4.344
- 05:05 PM Modestly weaker at the close, but broadly sideways on the week. MBS down 5 ticks (.16) and 10yr up 1.1bps at 4.347