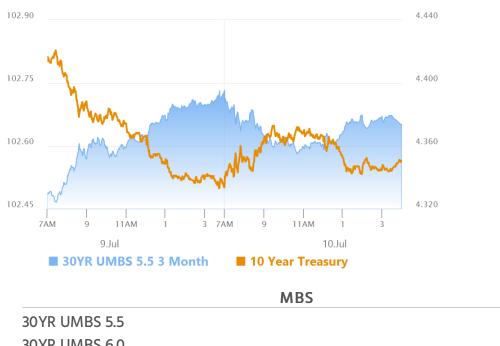

# Fed Speakers and Auction Help Bonds Hold Steady

MBS Recap Matthew Graham | 5:06 PM

Bonds technically lost a small amount of ground today, but it's just as fair to say that they're holding steady on the week. In fact, closing yields today were right in line with last Thursday's closing levels. This might not have been the case if not for today's Fed speakers--several of whom reiterated dovish messages about being able to cut sooner rather than later. Other comments reiterated the notion that tariff-driven inflation should start to show up in next week's data (further increasing the stakes for CPI). The Treasury auction wasn't especially strong, but we occasionally see bonds improve simply because the auction cycle is over for any given week. While this isn't a big move, one could argue that it also helped the afternoon mini-rally.

## Market Movement Recap

- 08:39 AM MBS are down an eighth and 10yr yields are up 1bp at 4.345.
- 01:03 PM Pretty boring 30yr bond auction. Sideways at weaker levels with MBS down 6 ticks (.19) and 10yr up 2.9bps at 4.365
- 02:30 PM Decent little bounce after Waller comments. MBS down just over an eighth and 10yr up less than 1bp at 4.344
- 05:05 PM Modestly weaker at the close, but broadly sideways on the week. MBS down 5 ticks (.16) and 10yr up 1.1bps at 4.347