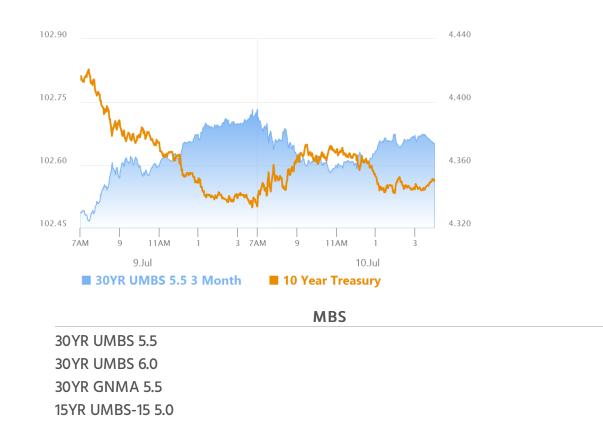

# Fed Speakers and Auction Help Bonds Hold Steady

MBS Recap Matthew Graham | 5:06 PM

Bonds technically lost a small amount of ground today, but it's just as fair to say that they're holding steady on the week. In fact, closing yields today were right in line with last Thursday's closing levels. This might not have been the case if not for today's Fed speakers--several of whom reiterated dovish messages about being able to cut sooner rather than later. Other comments reiterated the notion that tariff-driven inflation should start to show up in next week's data (further increasing the stakes for CPI). The Treasury auction wasn't especially strong, but we occasionally see bonds improve simply because the auction cycle is over for any given week. While this isn't a big move, one could argue that it also helped the afternoon mini-rally.

#### **Market Movement Recap**

- 08:39 AM MBS are down an eighth and 10yr yields are up 1bp at 4.345.
- 01:03 PM Pretty boring 30yr bond auction. Sideways at weaker levels with MBS down 6 ticks (.19) and 10yr up 2.9bps at 4.365
- 02:30 PM Decent little bounce after Waller comments. MBS down just over an eighth and 10yr up less than 1bp at 4.344
- 05:05 PM Modestly weaker at the close, but broadly sideways on the week. MBS down 5 ticks (.16) and 10yr up 1.1bps at 4.347