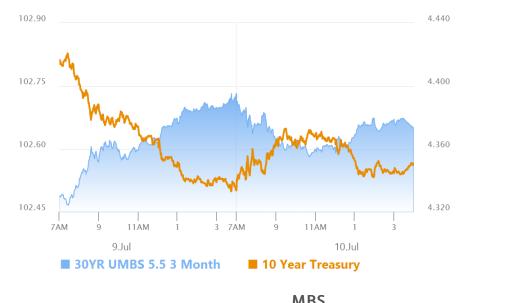

#### Market Movement Recap

- 08:39 AM MBS are down an eighth and 10yr yields are up 1bp at 4.345.
- 01:03 PM Pretty boring 30yr bond auction. Sideways at weaker levels with MBS down 6 ticks (.19) and 10yr up 2.9bps at 4.365
- 02:30 PM Decent little bounce after Waller comments. MBS down just over an eighth and 10yr up less than 1bp at 4.344
- 05:05 PM Modestly weaker at the close, but broadly sideways on the week. MBS down 5 ticks (.16) and 10yr up 1.1bps at 4.347