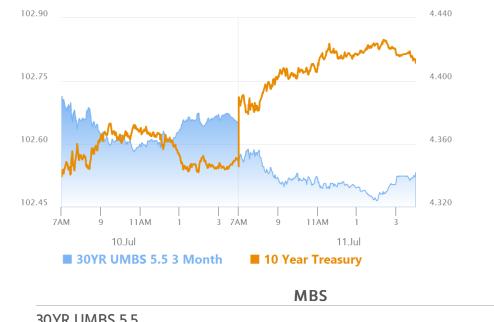

## **Bonds Bracing For CPI Impact**

MBS Recap Matthew Graham | 5:09 PM

Stocks sold off quickly in the overnight session in response to the announcement of 35% tariffs on Canada. Bonds view such news as a double edged sword, but also drifted into weaker and weaker territory as the day progressed. Given that yields remained inside the week's range, we're more inclined to view this as an acceptable sideways drift ahead of big ticket data event: Tuesday's CPI report. It goes without saying that some of the market will have to be surprised by the outcome which either will or will not show that tariffs have begun impacted the data in a significant way. The farther from forecast, the larger the surprise and the potential bond market reaction. In that light, Friday's weakness could be viewed as a move to the sidelines ahead of the forthcoming revelations.

#### **Market Movement Recap**

- 09:50 AM Steadily weaker overnight with MBS down an eighth and 10yr up 5.2bps at 4.398
- 11:55 AM Mostly sideways after early weakness. MBS down an eighth and 10yr up 6bps at 4.405
- 03:00 PM MBS are down 6-7 ticks (.19-.22) depending on the moment and 10yr yields are up 7.7bps at 4.424.

#### Lock / Float Considerations

While the outbound week's range ultimately proved to be "sideways," it came close to testing the weaker boundary on Friday. There's not an inherent message in that market movement apart from indecision ahead of Tuesday's CPI data. Lock/float arguments are in relatively good balance, but volatility potential will increase rapidly from here.