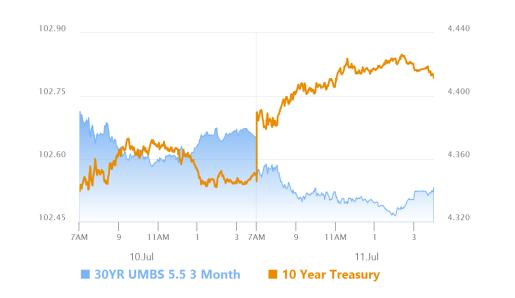

## **Bonds Bracing For CPI Impact**

MBS Recap Matthew Graham | 5:09 PM

Stocks sold off quickly in the overnight session in response to the announcement of 35% tariffs on Canada. Bonds view such news as a double edged sword, but also drifted into weaker and weaker territory as the day progressed. Given that yields remained inside the week's range, we're more inclined to view this as an acceptable sideways drift ahead of big ticket data event: Tuesday's CPI report. It goes without saying that some of the market will have to be surprised by the outcome which either will or will not show that tariffs have begun impacted the data in a significant way. The farther from forecast, the larger the surprise and the potential bond market reaction. In that light, Friday's weakness could be viewed as a move to the sidelines ahead of the forthcoming revelations.

#### **MBS Morning**

10:30 AM Overnight Selling But Still in The Range

#### 2:00 PM

3:00 PM Down an Eighth From Mid-AM Highs

#### **Market Movement Recap**

- 09:50 AM Steadily weaker overnight with MBS down an eighth and 10yr up 5.2bps at 4.398
- 11:55 AM Mostly sideways after early weakness. MBS down an eighth and 10yr up 6bps at 4.405
- 03:00 PM MBS are down 6-7 ticks (.19-.22) depending on the moment and 10yr yields are up 7.7bps at 4.424.

#### Lock / Float Considerations

While the outbound week's range ultimately proved to be "sideways," it came close to testing the weaker boundary on Friday. There's not an inherent message in that market movement apart from indecision ahead of Tuesday's CPI data. Lock/float arguments are in relatively good balance, but volatility potential will increase rapidly from here.