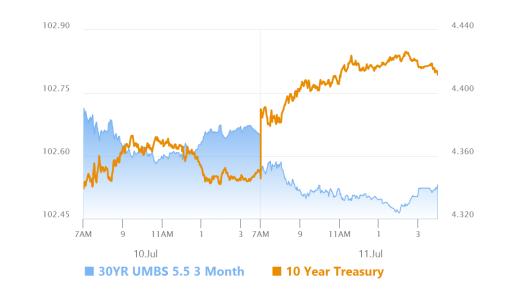

### **Bonds Bracing For CPI Impact**

MBS Recap Matthew Graham | 5:09 PM

Stocks sold off quickly in the overnight session in response to the announcement of 35% tariffs on Canada. Bonds view such news as a double edged sword, but also drifted into weaker and weaker territory as the day progressed. Given that yields remained inside the week's range, we're more inclined to view this as an acceptable sideways drift ahead of big ticket data event: Tuesday's CPI report. It goes without saying that some of the market will have to be surprised by the outcome which either will or will not show that tariffs have begun impacted the data in a significant way. The farther from forecast, the larger the surprise and the potential bond market reaction. In that light, Friday's weakness could be viewed as a move to the sidelines ahead of the forthcoming revelations.

#### Market Movement Recap

- 09:50 AM Steadily weaker overnight with MBS down an eighth and 10yr up 5.2bps at 4.398
- 11:55 AM Mostly sideways after early weakness. MBS down an eighth and 10yr up 6bps at 4.405
- 03:00 PM MBS are down 6-7 ticks (.19-.22) depending on the moment and 10yr yields are up 7.7bps at 4.424.

#### Lock / Float Considerations

While the outbound week's range ultimately proved to be "sideways," it came close to testing the weaker boundary on Friday. There's not an inherent message in that market movement apart from indecision ahead of Tuesday's CPI data. Lock/float arguments are in relatively good balance, but volatility potential will increase rapidly from here.