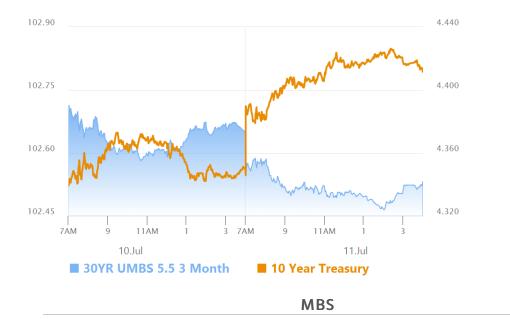

### **Bonds Bracing For CPI Impact**

MBS Recap Matthew Graham | 5:09 PM

Stocks sold off quickly in the overnight session in response to the announcement of 35% tariffs on Canada. Bonds view such news as a double edged sword, but also drifted into weaker and weaker territory as the day progressed. Given that yields remained inside the week's range, we're more inclined to view this as an acceptable sideways drift ahead of big ticket data event: Tuesday's CPI report. It goes without saying that some of the market will have to be surprised by the outcome which either will or will not show that tariffs have begun impacted the data in a significant way. The farther from forecast, the larger the surprise and the potential bond market reaction. In that light, Friday's weakness could be viewed as a move to the sidelines ahead of the forthcoming revelations.

#### **MBS Morning**

10:30 AM Overnight Selling But Still in The Range

#### 2:00 PM

Alert

3:00 PM Down an Eighth From Mid-AM Highs

#### **Market Movement Recap**

- 09:50 AM Steadily weaker overnight with MBS down an eighth and 10yr up 5.2bps at 4.398
- 11:55 AM Mostly sideways after early weakness. MBS down an eighth and 10yr up 6bps at 4.405
- 03:00 PM MBS are down 6-7 ticks (.19-.22) depending on the moment and 10yr yields are up 7.7bps at 4.424.

#### Lock / Float Considerations

While the outbound week's range ultimately proved to be "sideways," it came close to testing the weaker boundary on Friday. There's not an inherent message in that market movement apart from indecision ahead of Tuesday's CPI data. Lock/float arguments are in relatively good balance, but volatility potential will increase rapidly from here.