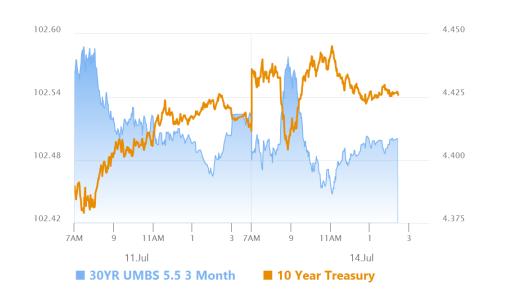

#### Market Movement Recap

## 10:16 AM Sideways overnight. Slightly weaker at first, then recovering after 9:30am NYSE Open

- 12:18 PM 10yr yields are up 2.7bps at 4.435 and MBS are down 5 ticks (.16) on the day and the same amount versus the highs of the day
- 02:58 PM Modest bounce, but still slightly weaker. MBS down an eighth and 10yr up 2bps at 4.428