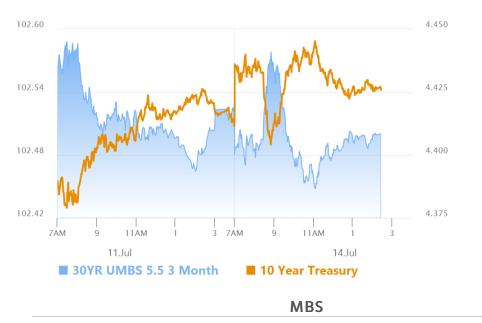

#### Market Movement Recap

- 10:16 AM Sideways overnight. Slightly weaker at first, then recovering after 9:30am NYSE Open
- 12:18 PM 10yr yields are up 2.7bps at 4.435 and MBS are down 5 ticks (.16) on the day and the same amount versus the highs of the day
- 02:58 PM Modest bounce, but still slightly weaker. MBS down an eighth and 10yr up 2bps at 4.428