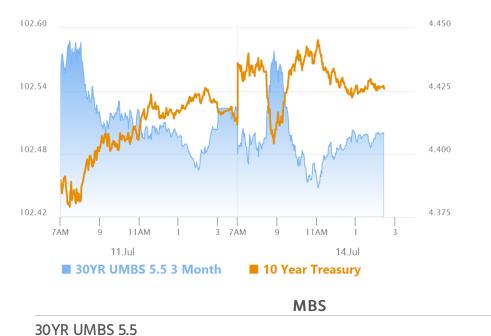

## All Eyes on CPI

MBS Recap Matthew Graham | 3:26 PM

Bonds have sold off a bit so far in July, but haven't lost much more ground versus last Tuesday as of this afternoon. In other words, trading levels have been coiling for nearly a week as we've traversed a data-free calendar in anticipation of a very important CPI (Consumer Price Index). This is most notable opportunity yet for big-ticket data to show tariff impacts both because it's the first major report for June and also because several Fed members have specifically mentioned June's data as being likely affected. It doesn't take much to connect the dots from there. If the data isn't materially affected, rates should like it, and vice versa. As always, potential volatility is just that: potential. Data could thread the needle or go big in a specific direction. Either way, this is a report where the underlying components can outweigh the suggestion of the top line numbers, so the reaction may be counterintuitive at first.

### 10:16 AM Sideways overnight. Slightly weaker at first, then recovering after 9:30am NYSE Open

- 12:18 PM 10yr yields are up 2.7bps at 4.435 and MBS are down 5 ticks (.16) on the day and the same amount versus the highs of the day
- 02:58 PM Modest bounce, but still slightly weaker. MBS down an eighth and 10yr up 2bps at 4.428