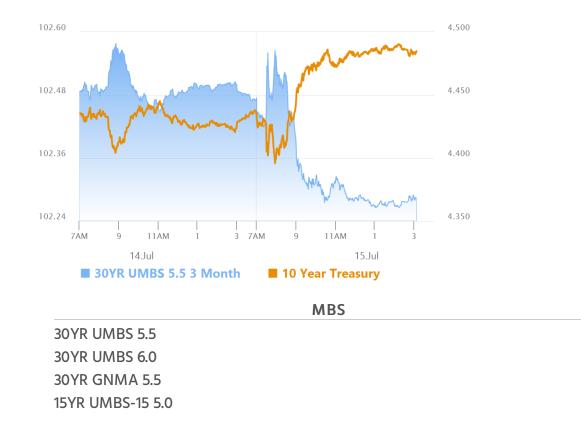

# What's Up With The Paradoxical CPI Reaction?

MBS Recap Matthew Graham | 4:07 PM

Heading into today's data, we knew there was a possibility of two separate reactions--one for the top line CPI numbers and one for a deeper look at the internal components. Those internals show that tariffs are having an impact even though it was a smaller impact than many forecasters were expecting. Bonds didn't seem to care at first. When a new glut of trades came online at the 9:30am NYSE open, that changed. Both stocks and bonds sold off sharply starting at 9:30am and this move looks far more convincing that the initial rally.