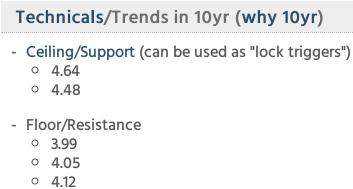

ore MM CPI
  - 0.228 vs 0.3 f'cast, 0.1 prev
  - Core YY CPI
    - 2.9 vs 3.0 f'cast, 2.8 prev
  - Headline MM CPI
    - 0.3 vs 0.3 f'cast, 0.1 prev

#### Market Movement Recap

- 08:36 AM after CPI 10yr yields are down 2.9bps at 4.406 and MBS are up an eighth
- 09:45 AM 10yr unchanged 4.434. MBS also unchanged and down just over an eighth from the highs.
- 11:29 AM weakness continues. MBS down 6 ticks (.19) and 10yr up 4.7 bps at 4.482
- 02:32 PM Steady, slight selling continues. MBS down 7 ticks (.22) and 10yr up 5.3bps at 4.488

### Lock / Float Considerations

Tuesday's CPI put spin on the ball. Unfortunately, it was the wrong kind of spin for fans of low rates. Fortunately, it makes it a bit easier to pick a side in the lock/float debate until this wave of selling pressure subsides.



- · 4.19
- 4.34
- · 4.40



#### **MBS & Treasury Markets**

#### **US Treasuries**

| 10 YR | 4.485% | +0.050% |
|-------|--------|---------|
| 2 YR  | 3.952% | +0.043% |
| 30 YR | 5.015% | +0.035% |
| 5 YR  | 4.047% | +0.058% |
|       |        |         |

**Open Dashboard** 

Share This