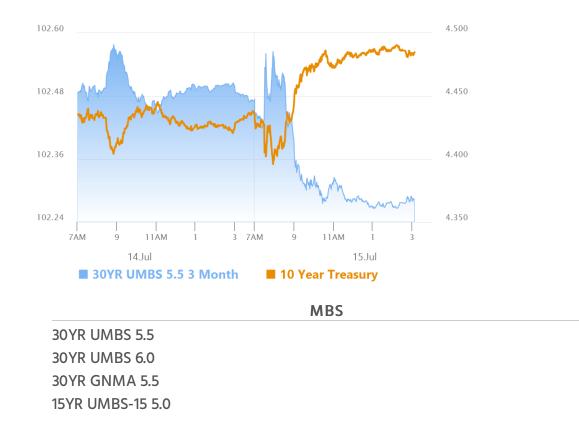

## What's Up With The Paradoxical CPI Reaction?

MBS Recap Matthew Graham | 4:07 PM

Heading into today's data, we knew there was a possibility of two separate reactions--one for the top line CPI numbers and one for a deeper look at the internal components. Those internals show that tariffs are having an impact even though it was a smaller impact than many forecasters were expecting. Bonds didn't seem to care at first. When a new glut of trades came online at the 9:30am NYSE open, that changed. Both stocks and bonds sold off sharply starting at 9:30am and this move looks far more convincing that the initial rally.

#### Market Movement Recap

- 08:36 AM after CPI 10yr yields are down 2.9bps at 4.406 and MBS are up an eighth
- 09:45 AM 10yr unchanged 4.434. MBS also unchanged and down just over an eighth from the highs.
- 11:29 AM weakness continues. MBS down 6 ticks (.19) and 10yr up 4.7 bps at 4.482
- 02:32 PM Steady, slight selling continues. MBS down 7 ticks (.22) and 10yr up 5.3bps at 4.488