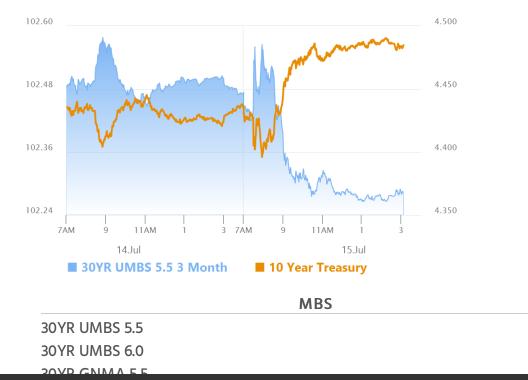

# What's Up With The Paradoxical CPI Reaction?

MBS Recap Matthew Graham | 4:07 PM

Heading into today's data, we knew there was a possibility of two separate reactions--one for the top line CPI numbers and one for a deeper look at the internal components. Those internals show that tariffs are having an impact even though it was a smaller impact than many forecasters were expecting. Bonds didn't seem to care at first. When a new glut of trades came online at the 9:30am NYSE open, that changed. Both stocks and bonds sold off sharply starting at 9:30am and this move looks far more convincing that the initial rally.

#### Update

8:35 AM First Move is Stronger as Core CPI Comes in at 0.2 vs 0.3

# **MBS Morning**

9:29 AM Tariffs Show Up in CPI, But Not Enough to Hurt

#### Alert

9:45 AM CPI Gains Erased Quickly At 9:30am NYSE Open

# Alert 11:31 AM Selling Continues; Reprice Risk Picking Up

### Market Movement Recap

08:36 AM after CPI 10yr yields are down 2.9bps at 4.406 and MBS are up an eighth

09:45 AM 10yr unchanged 4.434. MBS also unchanged and down just over an eighth from the highs.

11:29 AM weakness continues. MBS down 6 ticks (.19) and 10yr up 4.7 bps at 4.482