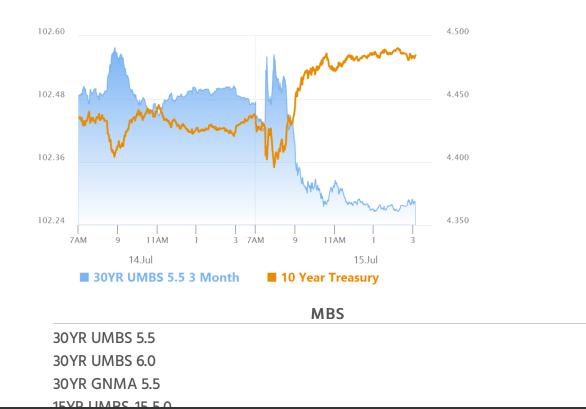

#### Market Movement Recap

08:36 AM after CPI 10yr yields are down 2.9bps at 4.406 and MBS are up an eighth

09:45 AM 10yr unchanged 4.434. MBS also unchanged and down just over an eighth from the highs.

### 11:29 AM weakness continues. MBS down 6 ticks (.19) and 10yr up 4.7 bps at 4.482

02:32 PM Steady, slight selling continues. MBS down 7 ticks (.22) and 10vr up 5.3bps at 4.488

© MBS Live, LLC. All rights reserved. This newsletter is a service of MBS Live.