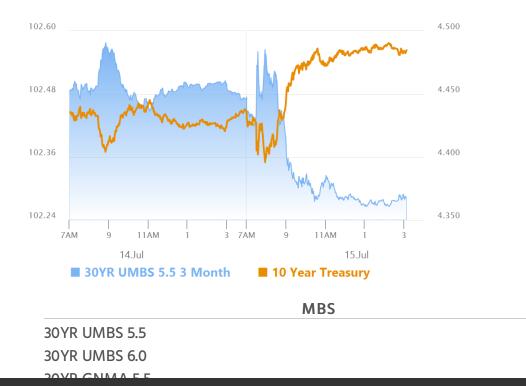

# What's Up With The Paradoxical CPI Reaction?

MBS Recap Matthew Graham | 4:07 PM

Heading into today's data, we knew there was a possibility of two separate reactions--one for the top line CPI numbers and one for a deeper look at the internal components. Those internals show that tariffs are having an impact even though it was a smaller impact than many forecasters were expecting. Bonds didn't seem to care at first. When a new glut of trades came online at the 9:30am NYSE open, that changed. Both stocks and bonds sold off sharply starting at 9:30am and this move looks far more convincing that the initial rally.

# Market Movement Recap

08:36 AM after CPI 10yr yields are down 2.9bps at 4.406 and MBS are up an eighth

09:45 AM 10yr unchanged 4.434. MBS also unchanged and down just over an eighth from the highs.

11:29 AM weakness continues. MBS down 6 ticks (.19) and 10yr up 4.7 bps at 4.482

# **MBS & Treasury Markets**

<sup>©</sup> MBS Live, LLC. All rights reserved. This newsletter is a service of MBS Live.

15YR UMBS-15 5.0

|       | US Treasuries |         |  |
|-------|---------------|---------|--|
| 10 YR | 4.485%        | +0.050% |  |
| 2 YR  | 3.952%        | +0.043% |  |
| 30 YR | 5.015%        | +0.035% |  |
| 5 YR  | 4.047%        | +0.058% |  |
|       |               |         |  |