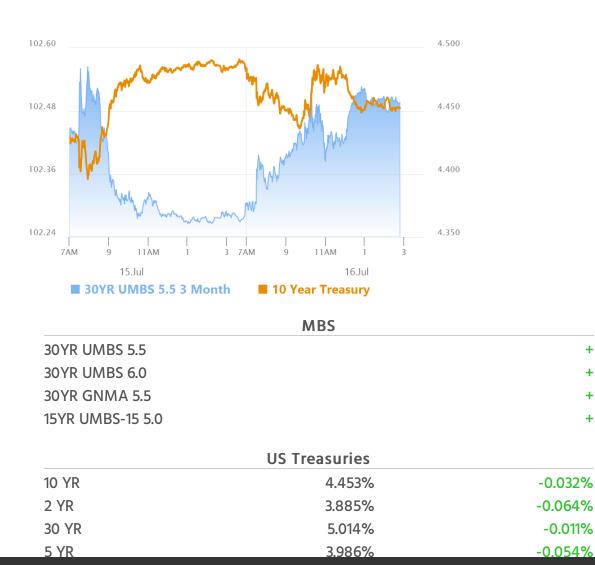

# **Bonds Give Free Preview of Post-Powell Momentum**

MBS Recap Matthew Graham | 3:48 PM

Everyone loves a good free preview, but not all of the bond market enjoyed today's version. It involved reports that Trump was considering firing Powell. Forget the nitty gritty details because markets took it very seriously if volume is any indication (highest since tariff announcement week in April). Those who pay close attention were not-at-all-surprised to see longer-term yields RISING in response. After all, a more dovish Fed could only directly control overnight rates. This is enough to maybe help 2yr Treasuries and under, but from there on up, bonds price in higher inflation and lower global confidence in the dollar and US Treasuries. Trump later said he's not considering firing Powell, but bonds remained skeptical with 2yr vs 10yr spreads only reversing about half of the mid-day spike. This shows that traders felt a bit spooked about owning longer term debt in a world where something like this might actually happen, and thus reallocated toward shorter-term debt for now. Scary-sounding stuff aside, 10yr yields and MBS both made solid enough gains on the day. All the drama transpired behind the scenes as far as rates were concerned (apart from a small handful of lenders who repriced for worse before repricing for the better).

### Market Movement Recap

- 08:32 AM Slightly stronger after PPI. MBS up 3 ticks (.09) and 10yr down 2.4bps at 4.46
- 11:42 AM Bonds selling off on headlines regarding Trump considering firing Powell. MBS now unchanged on the day and 10yr nearly unchanged at 4.48
- 12:41 PM Headlines retracted, but bonds not retracing the weakness. 10yr still close to unchanged at 4.48. MBS up 2 ticks (.06) on the day