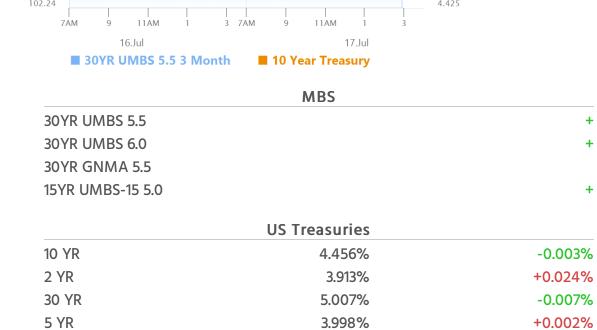

# Econ Data / Events

- • Retail Sales
  - 0.6 vs 0.1 f'cast, -0.9 prev

#### • Core Retail Sales

- 0.5 vs 0.3 f'cast, 0.2 prev
- last month revised from 0.4

## • Import prices

- 0.1 vs 0.3
- Iast month revised to -0.4 from 0.0
- Jobless Claims
  - 221k vs 235k f'cast, 228k prev
- Continued Claims
  - 1956k vs 1970k f'cast, 1954k prev
- Philly Fed
  - 15.9 vs -1 f'cast, -4.0 prev

- 08:39 AM 10yr yields are up 1bp at 4.468. MBS are down 2 ticks (.06)
- 09:34 AM In positive territory now with MBS up 2 ticks (.06) and 10yr down 1.9bps at 4.44
- 02:11 PM MBS back to unchanged on the day and down an eighth from highs. 10yr up half a bp at 4.463