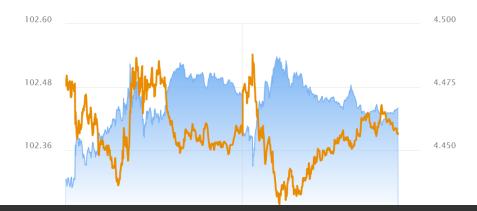

# Bonds Unfazed by Econ Data

MBS Recap Matthew Graham | 3:55 PM

If you had to guess at the bond market's response this morning based solely on the outcome of the 8:30am economic data, you'd be very well justified in assuming some selling/weakness. While that may have been the case for a few moments, it was quickly replaced by bond buying as traders parsed the Retail Sales internals, revisions, and especially the inflation-adjusted spending implications. In a nutshell, the report showed an ongoing downtrend in discretionary consumer spending and that ended up being the trade of the day--even if it wasn't a super huge trade. This was enough to keep bonds in positive territory for most of the day, despite an afternoon correction back to unchanged levels.

- 08:39 AM 10yr yields are up 1bp at 4.468. MBS are down 2 ticks (.06)
- 09:34 AM In positive territory now with MBS up 2 ticks (.06) and 10yr down 1.9bps at 4.44
- 02:11 PM MBS back to unchanged on the day and down an eighth from highs. 10yr up half a bp at 4.463