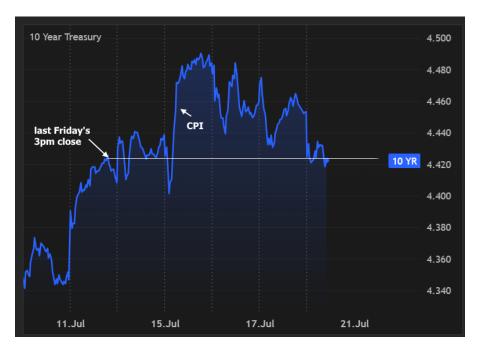

## The Day Ahead: Slow Green Friday

At the end of a week with a few big ticket economic reports and unexpected headlineinduced volatility, who wouldn't like a break? Friday's calendar offers respite with only Consumer Sentiment and residential construction numbers. Neither are market movers. As such, because bonds were green overnight, they remain green as we head into the afternoon. If markets closed right now, we'd be perfectly unchanged on the week.