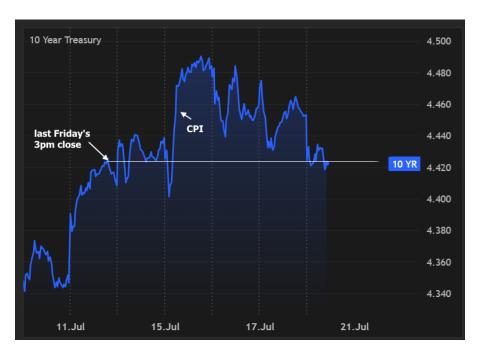

## The Day Ahead: Slow Green Friday

At the end of a week with a few big ticket economic reports and unexpected headline-induced volatility, who wouldn't like a break? Friday's calendar offers respite with only Consumer Sentiment and residential construction numbers. Neither are market movers. As such, because bonds were green overnight, they remain green as we head into the afternoon. If markets closed right now, we'd be perfectly unchanged on the week.