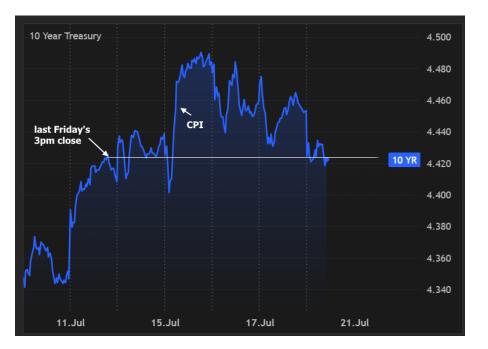

## The Day Ahead: Slow Green Friday

At the end of a week with a few big ticket economic reports and unexpected headline-induced volatility, who wouldn't like a break? Friday's calendar offers respite with only Consumer Sentiment and residential construction numbers. Neither are market movers. As such, because bonds were green overnight, they remain green as we head into the afternoon. If markets closed right now, we'd be perfectly unchanged on the week.