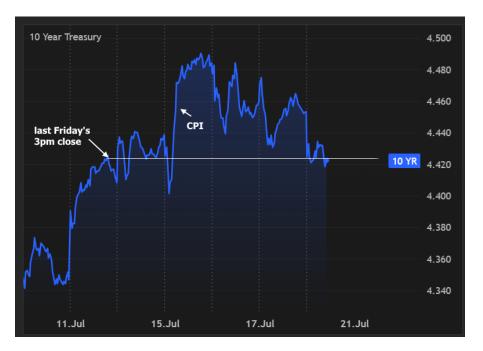

## The Day Ahead: Slow Green Friday

At the end of a week with a few big ticket economic reports and unexpected headlineinduced volatility, who wouldn't like a break? Friday's calendar offers respite with only Consumer Sentiment and residential construction numbers. Neither are market movers. As such, because bonds were green overnight, they remain green as we head into the afternoon. If markets closed right now, we'd be perfectly unchanged on the week.