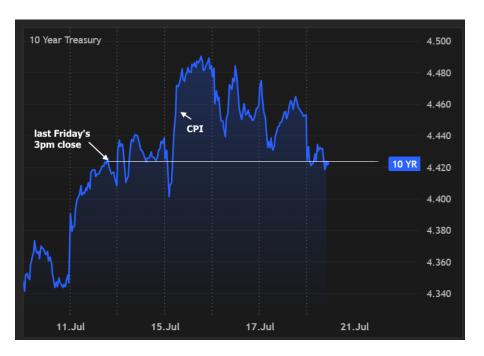

## The Day Ahead: Slow Green Friday

At the end of a week with a few big ticket economic reports and unexpected headline-induced volatility, who wouldn't like a break? Friday's calendar offers respite with only Consumer Sentiment and residential construction numbers. Neither are market movers. As such, because bonds were green overnight, they remain green as we head into the afternoon. If markets closed right now, we'd be perfectly unchanged on the week.