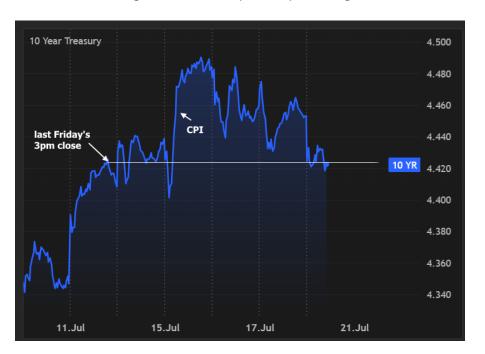

## The Day Ahead: Slow Green Friday

At the end of a week with a few big ticket economic reports and unexpected headline-induced volatility, who wouldn't like a break? Friday's calendar offers respite with only Consumer Sentiment and residential construction numbers. Neither are market movers. As such, because bonds were green overnight, they remain green as we head into the afternoon. If markets closed right now, we'd be perfectly unchanged on the week.