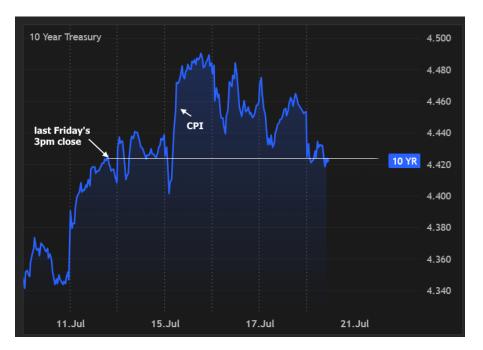

## The Day Ahead: Slow Green Friday

At the end of a week with a few big ticket economic reports and unexpected headlineinduced volatility, who wouldn't like a break? Friday's calendar offers respite with only Consumer Sentiment and residential construction numbers. Neither are market movers. As such, because bonds were green overnight, they remain green as we head into the afternoon. If markets closed right now, we'd be perfectly unchanged on the week.