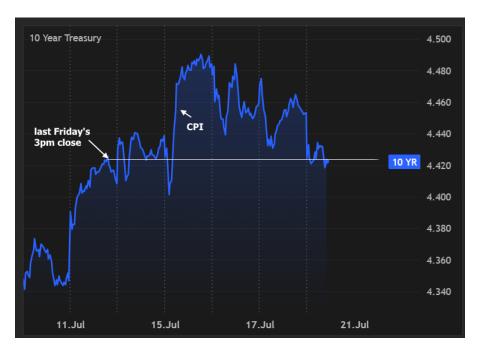

## The Day Ahead: Slow Green Friday

At the end of a week with a few big ticket economic reports and unexpected headlineinduced volatility, who wouldn't like a break? Friday's calendar offers respite with only Consumer Sentiment and residential construction numbers. Neither are market movers. As such, because bonds were green overnight, they remain green as we head into the afternoon. If markets closed right now, we'd be perfectly unchanged on the week.