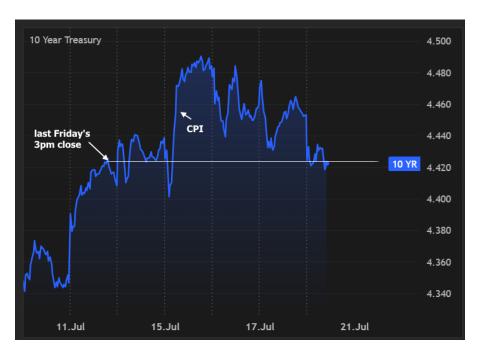

## The Day Ahead: Slow Green Friday

At the end of a week with a few big ticket economic reports and unexpected headline-induced volatility, who wouldn't like a break? Friday's calendar offers respite with only Consumer Sentiment and residential construction numbers. Neither are market movers. As such, because bonds were green overnight, they remain green as we head into the afternoon. If markets closed right now, we'd be perfectly unchanged on the week.