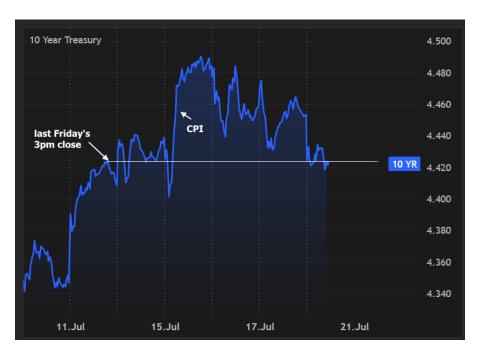

## The Day Ahead: Slow Green Friday

At the end of a week with a few big ticket economic reports and unexpected headline-induced volatility, who wouldn't like a break? Friday's calendar offers respite with only Consumer Sentiment and residential construction numbers. Neither are market movers. As such, because bonds were green overnight, they remain green as we head into the afternoon. If markets closed right now, we'd be perfectly unchanged on the week.