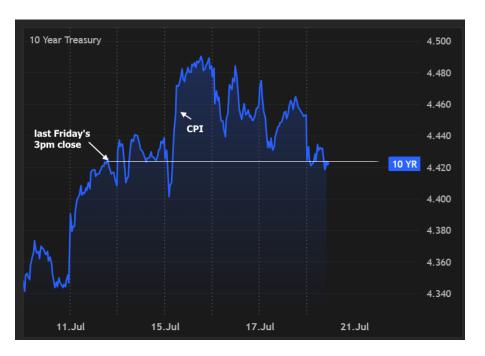

## The Day Ahead: Slow Green Friday

At the end of a week with a few big ticket economic reports and unexpected headline-induced volatility, who wouldn't like a break? Friday's calendar offers respite with only Consumer Sentiment and residential construction numbers. Neither are market movers. As such, because bonds were green overnight, they remain green as we head into the afternoon. If markets closed right now, we'd be perfectly unchanged on the week.