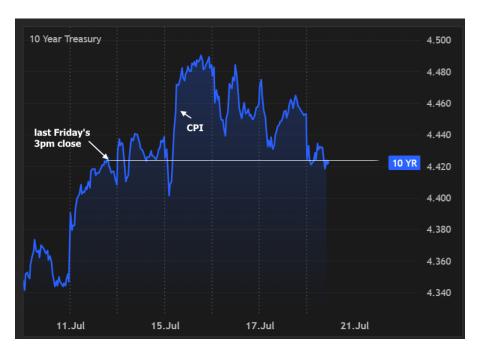

## The Day Ahead: Slow Green Friday

At the end of a week with a few big ticket economic reports and unexpected headline-induced volatility, who wouldn't like a break? Friday's calendar offers respite with only Consumer Sentiment and residential construction numbers. Neither are market movers. As such, because bonds were green overnight, they remain green as we head into the afternoon. If markets closed right now, we'd be perfectly unchanged on the week.