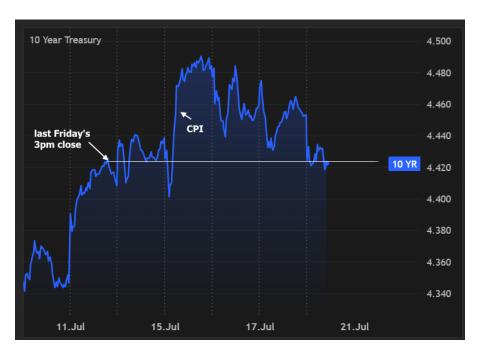

## The Day Ahead: Slow Green Friday

At the end of a week with a few big ticket economic reports and unexpected headline-induced volatility, who wouldn't like a break? Friday's calendar offers respite with only Consumer Sentiment and residential construction numbers. Neither are market movers. As such, because bonds were green overnight, they remain green as we head into the afternoon. If markets closed right now, we'd be perfectly unchanged on the week.