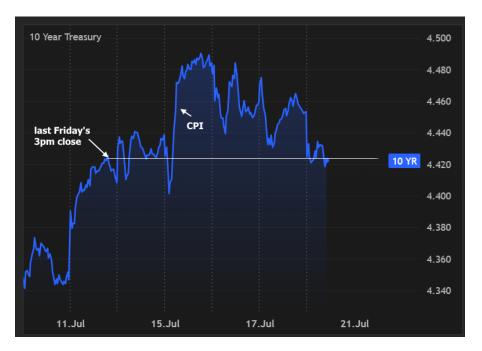

## The Day Ahead: Slow Green Friday

At the end of a week with a few big ticket economic reports and unexpected headlineinduced volatility, who wouldn't like a break? Friday's calendar offers respite with only Consumer Sentiment and residential construction numbers. Neither are market movers. As such, because bonds were green overnight, they remain green as we head into the afternoon. If markets closed right now, we'd be perfectly unchanged on the week.