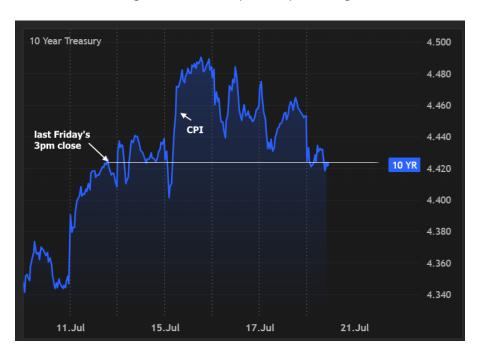

## The Day Ahead: Slow Green Friday

At the end of a week with a few big ticket economic reports and unexpected headline-induced volatility, who wouldn't like a break? Friday's calendar offers respite with only Consumer Sentiment and residential construction numbers. Neither are market movers. As such, because bonds were green overnight, they remain green as we head into the afternoon. If markets closed right now, we'd be perfectly unchanged on the week.