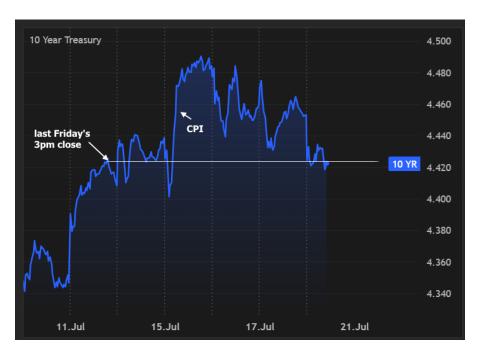

## The Day Ahead: Slow Green Friday

At the end of a week with a few big ticket economic reports and unexpected headline-induced volatility, who wouldn't like a break? Friday's calendar offers respite with only Consumer Sentiment and residential construction numbers. Neither are market movers. As such, because bonds were green overnight, they remain green as we head into the afternoon. If markets closed right now, we'd be perfectly unchanged on the week.