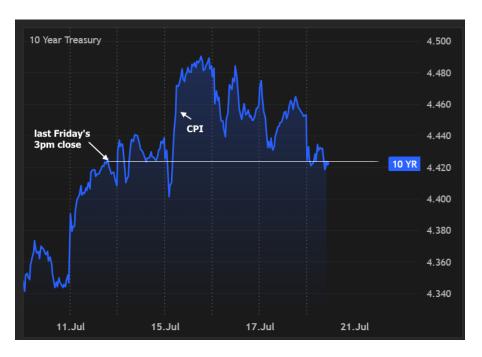

## The Day Ahead: Slow Green Friday

At the end of a week with a few big ticket economic reports and unexpected headline-induced volatility, who wouldn't like a break? Friday's calendar offers respite with only Consumer Sentiment and residential construction numbers. Neither are market movers. As such, because bonds were green overnight, they remain green as we head into the afternoon. If markets closed right now, we'd be perfectly unchanged on the week.