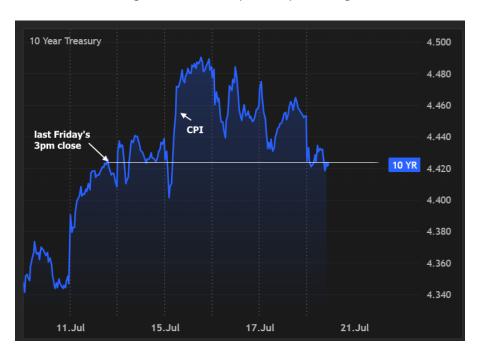

## The Day Ahead: Slow Green Friday

At the end of a week with a few big ticket economic reports and unexpected headline-induced volatility, who wouldn't like a break? Friday's calendar offers respite with only Consumer Sentiment and residential construction numbers. Neither are market movers. As such, because bonds were green overnight, they remain green as we head into the afternoon. If markets closed right now, we'd be perfectly unchanged on the week.