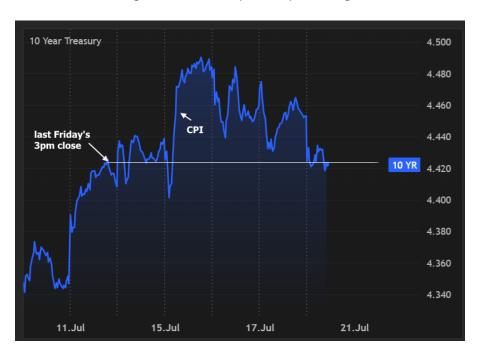

## The Day Ahead: Slow Green Friday

At the end of a week with a few big ticket economic reports and unexpected headline-induced volatility, who wouldn't like a break? Friday's calendar offers respite with only Consumer Sentiment and residential construction numbers. Neither are market movers. As such, because bonds were green overnight, they remain green as we head into the afternoon. If markets closed right now, we'd be perfectly unchanged on the week.