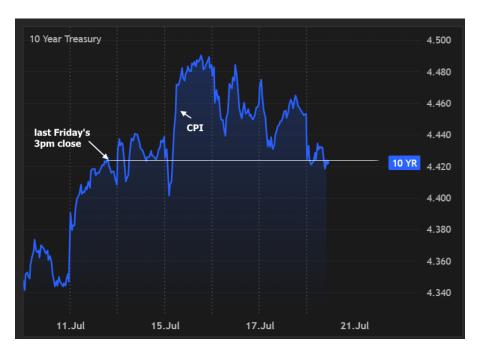

## The Day Ahead: Slow Green Friday

At the end of a week with a few big ticket economic reports and unexpected headline-induced volatility, who wouldn't like a break? Friday's calendar offers respite with only Consumer Sentiment and residential construction numbers. Neither are market movers. As such, because bonds were green overnight, they remain green as we head into the afternoon. If markets closed right now, we'd be perfectly unchanged on the week.