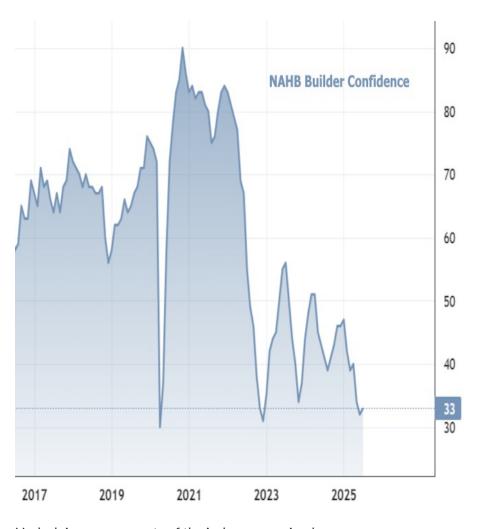

## Builder Outlook Ticks Up Despite More Price Cuts and Less Buyer Traffic

Builders are placing their better days in the future according to the National Association of Homebuilders (NAHB) and Wells Fargo's latest Housing Market Index (HMI). Buoyed by longer-run expectations, the headline builder confidence index rose one point to 33, but remained deep in pessimistic territory, marking the 15th consecutive month below the key threshold of 50.

Underlying components of the index were mixed:

- Current sales conditions rose one point to 36
- Sales expectations for the next 6 months climbed 3 points to 43
- Buyer traffic slipped one point to 20

High mortgage rates, elevated construction costs, and persistent affordability challenges continue to weigh on builder confidence. In response, many builders are offering concessions to attract hesitant buyers. The share of builders reporting price reductions rose to 38% in July, the highest since NAHB began monthly tracking in 2022. The average price cut remained at 5%.