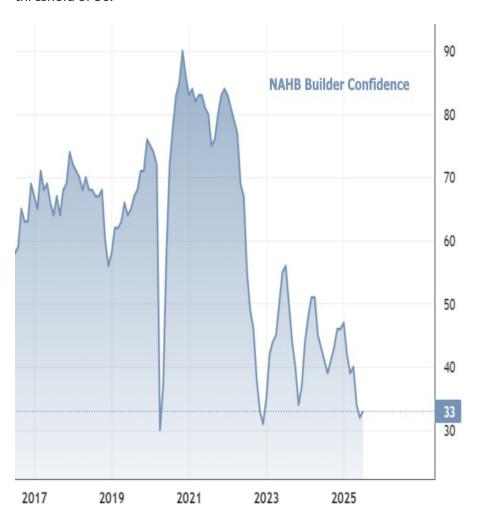

## Builder Outlook Ticks Up Despite More Price Cuts and Less Buyer Traffic

Builders are placing their better days in the future according to the National Association of Homebuilders (NAHB) and Wells Fargo's latest Housing Market Index (HMI). Buoyed by longer-run expectations, the headline builder confidence index rose one point to 33, but remained deep in pessimistic territory, marking the 15th consecutive month below the key threshold of 50.

- Current sales conditions rose one point to 36
- Sales expectations for the next 6 months climbed 3 points to 43
- Buyer traffic slipped one point to 20

High mortgage rates, elevated construction costs, and persistent affordability challenges continue to weigh on builder confidence. In response, many builders are offering concessions to attract hesitant buyers. The share of builders reporting price reductions rose to 38% in July, the highest since NAHB began monthly tracking in 2022. The average price cut remained at 5%.