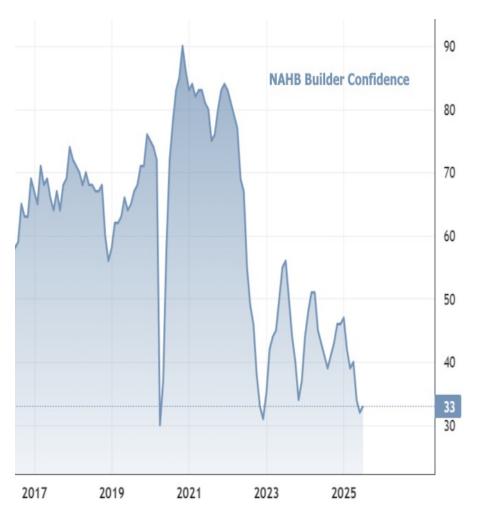

Mortgage and Real Estate News That Matters

Builders are placing their better days in the future according to the National Association of Homebuilders (NAHB) and Wells Fargo's latest Housing Market Index (HMI). Buoyed by longer-run expectations, the headline builder confidence index rose one point to 33, but remained deep in pessimistic territory, marking the 15th consecutive month below the key threshold of 50.

VP of Lending, Demo Mortgage Co. mbslive.net P: (704) 555-1212 M: (407) 555-1234 10014 Normal Blvd. Charlotte NC 28044

NMLS: 123456

Underlying components of the index were mixed:

- Current sales conditions rose one point to 36
- Sales expectations for the next 6 months climbed 3 points to 43
- Buyer traffic slipped one point to 20

High mortgage rates, elevated construction costs, and persistent affordability challenges continue to weigh on builder confidence. In response, many builders are offering concessions to attract hesitant buyers. The share of builders reporting price reductions rose to 38% in July, the highest since NAHB began monthly tracking in 2022. The average price cut remained at 5%.