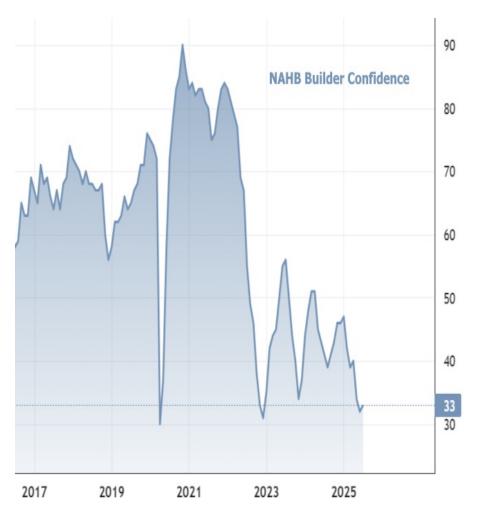

Mortgage and Real Estate News That Matters

Builders are placing their better days in the future according to the National Association of Homebuilders (NAHB) and Wells Fargo's latest Housing Market Index (HMI). Buoyed by longer-run expectations, the headline builder confidence index rose one point to 33, but remained deep in pessimistic territory, marking the 15th consecutive month below the key threshold of 50.

President, Home Fast Funding Inc. www.gethomefast.com P: (813) 940-7272 jmoran@homefastfunding.com 100 South Ashley Drive Tampa FL 33612 156840 1639621

Underlying components of the index were mixed:

- Current sales conditions rose one point to 36
- Sales expectations for the next 6 months climbed 3 points to 43
- Buyer traffic slipped one point to 20

High mortgage rates, elevated construction costs, and persistent affordability challenges continue to weigh on builder confidence. In response, many builders are offering concessions to attract hesitant buyers. The share of builders reporting price reductions rose to 38% in July, the highest since NAHB began monthly tracking in 2022. The average price cut remained at 5%.