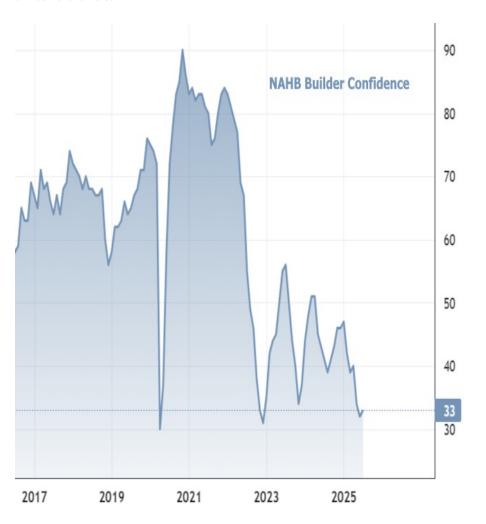

## Builder Outlook Ticks Up Despite More Price Cuts and Less Buyer Traffic

Builders are placing their better days in the future according to the National Association of Homebuilders (NAHB) and Wells Fargo's latest Housing Market Index (HMI). Buoyed by longer-run expectations, the headline builder confidence index rose one point to 33, but remained deep in pessimistic territory, marking the 15th consecutive month below the key threshold of 50.

Underlying components of the index were mixed:

- Current sales conditions rose one point to 36
- Sales expectations for the next 6 months climbed 3 points to 43
- Buyer traffic slipped one point to 20

High mortgage rates, elevated construction costs, and persistent affordability challenges continue to weigh on builder confidence. In response, many builders are offering concessions to attract hesitant buyers. The share of builders reporting price reductions rose to 38% in July, the highest since NAHB began monthly tracking in 2022. The average price cut remained at 5%.

mbslive.net P: (704) 555-1212 M: (980) 555-1212 social+test@mbslive.net

12954 S. Broad St. Charlotte NC 28031

| es incentives remained widespread as well, with 62% of builders reporting some form of incentive—unchanged fron                                                                                                                                | n June. |
|------------------------------------------------------------------------------------------------------------------------------------------------------------------------------------------------------------------------------------------------|---------|
| nile the small uptick in sentiment may reflect cautious optimism in certain segments of the market, the overall outloon<br>nains subdued. Builders continue to face significant headwinds, and buyer traffic is still near post-pandemic lows. | ok      |
|                                                                                                                                                                                                                                                |         |
|                                                                                                                                                                                                                                                |         |
|                                                                                                                                                                                                                                                |         |
|                                                                                                                                                                                                                                                |         |
|                                                                                                                                                                                                                                                |         |
|                                                                                                                                                                                                                                                |         |
|                                                                                                                                                                                                                                                |         |
|                                                                                                                                                                                                                                                |         |
|                                                                                                                                                                                                                                                |         |
|                                                                                                                                                                                                                                                |         |
|                                                                                                                                                                                                                                                |         |
|                                                                                                                                                                                                                                                |         |
|                                                                                                                                                                                                                                                |         |
|                                                                                                                                                                                                                                                |         |
|                                                                                                                                                                                                                                                |         |
|                                                                                                                                                                                                                                                |         |
|                                                                                                                                                                                                                                                |         |
|                                                                                                                                                                                                                                                |         |
|                                                                                                                                                                                                                                                |         |
|                                                                                                                                                                                                                                                |         |
|                                                                                                                                                                                                                                                |         |