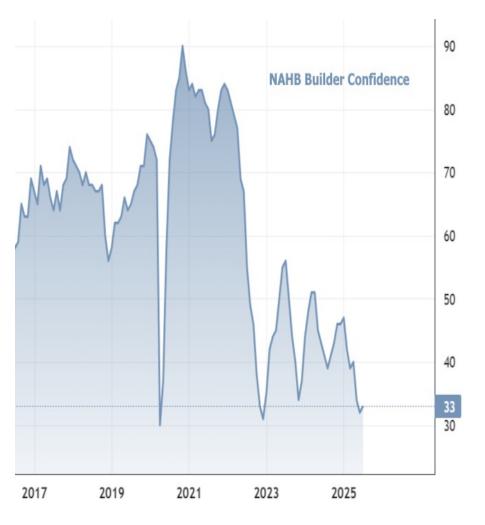

## Builder Outlook Ticks Up Despite More Price Cuts and Less Buyer Traffic

Builders are placing their better days in the future according to the National Association of Homebuilders (NAHB) and Wells Fargo's latest Housing Market Index (HMI). Buoyed by longer-run expectations, the headline builder confidence index rose one point to 33, but remained deep in pessimistic territory, marking the 15th consecutive month below the key threshold of 50.

- Current sales conditions rose one point to 36
- Sales expectations for the next 6 months climbed 3 points to 43
- Buyer traffic slipped one point to 20

High mortgage rates, elevated construction costs, and persistent affordability challenges continue to weigh on builder confidence. In response, many builders are offering concessions to attract hesitant buyers. The share of builders reporting price reductions rose to 38% in July, the highest since NAHB began monthly tracking in 2022. The average price cut remained at 5%.