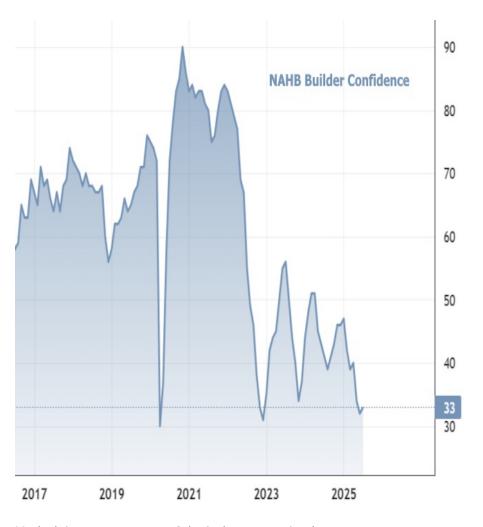

## Builder Outlook Ticks Up Despite More Price Cuts and Less Buyer Traffic

Builders are placing their better days in the future according to the National Association of Homebuilders (NAHB) and Wells Fargo's latest Housing Market Index (HMI). Buoyed by longer-run expectations, the headline builder confidence index rose one point to 33, but remained deep in pessimistic territory, marking the 15th consecutive month below the key threshold of 50.