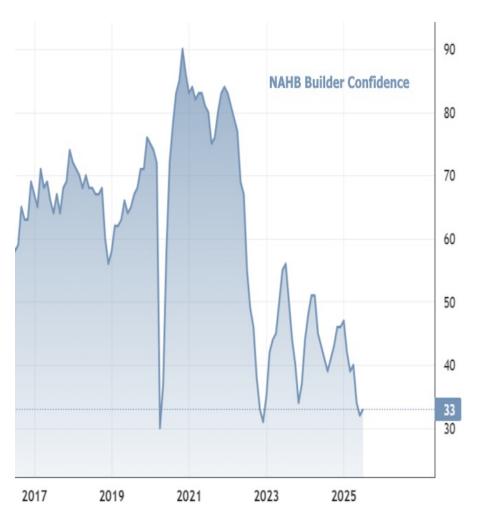

Mortgage and Real Estate News That Matters

Builders are placing their better days in the future according to the National Association of Homebuilders (NAHB) and Wells Fargo's latest Housing Market Index (HMI). Buoyed by longer-run expectations, the headline builder confidence index rose one point to 33, but remained deep in pessimistic territory, marking the 15th consecutive month below the key threshold of 50.

- Current sales conditions rose one point to 36
- Sales expectations for the next 6 months climbed 3 points to 43
- Buyer traffic slipped one point to 20

High mortgage rates, elevated construction costs, and persistent affordability challenges continue to weigh on builder confidence. In response, many builders are offering concessions to attract hesitant buyers. The share of builders reporting price reductions rose to 38% in July, the highest since NAHB began monthly tracking in 2022. The average price cut remained at 5%.