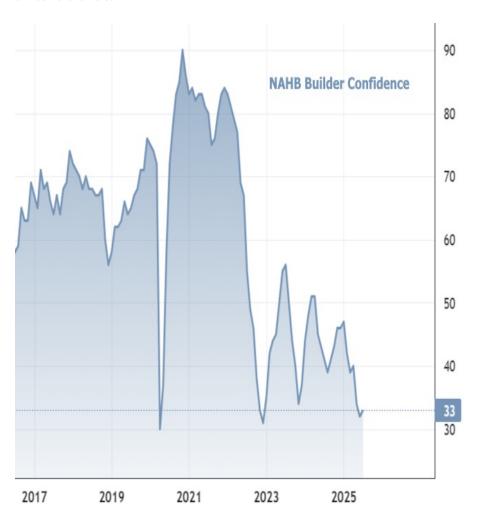

Mortgage and Real Estate News That Matters

Builders are placing their better days in the future according to the National Association of Homebuilders (NAHB) and Wells Fargo's latest Housing Market Index (HMI). Buoyed by longer-run expectations, the headline builder confidence index rose one point to 33, but remained deep in pessimistic territory, marking the 15th consecutive month below the key threshold of 50.

## Robert Cloud

Mortgage Broker, Cloud Financial Group LLC

www.bobbycloud.com P: 5126272487 M: 5126272487

8007 Davis Mountain Pass Austin TX 78726-\_\_\_ 247321

Underlying components of the index were mixed:

- Current sales conditions rose one point to 36
- Sales expectations for the next 6 months climbed 3 points to 43
- Buyer traffic slipped one point to 20

High mortgage rates, elevated construction costs, and persistent affordability challenges continue to weigh on builder confidence. In response, many builders are offering concessions to attract hesitant buyers. The share of builders reporting price reductions rose to 38% in July, the highest since NAHB began monthly tracking in 2022. The average price cut remained at 5%.