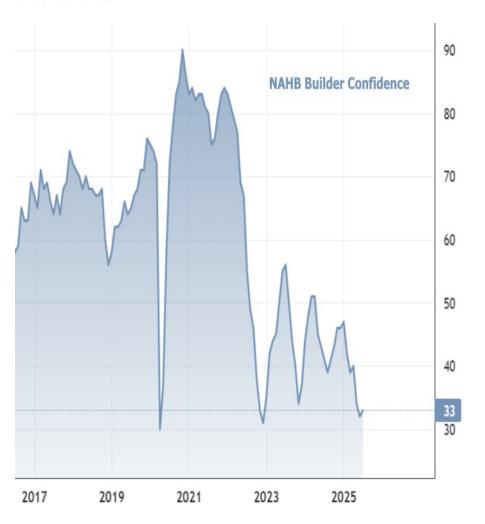

Mortgage and Real Estate News That Matters

Builders are placing their better days in the future according to the National Association of Homebuilders (NAHB) and Wells Fargo's latest Housing Market Index (HMI). Buoyed by longer-run expectations, the headline builder confidence index rose one point to 33, but remained deep in pessimistic territory, marking the 15th consecutive month below the key threshold of 50.

## Adam Fuller

Senior Loan Officer, Mortgage 1 Inc.

www.m1gr.com/af P: (616) 552-4663 x2 afuller@mortgageone.com 3243 East Paris Ave. SE Grand Rapids MI 49512 1317422

Underlying components of the index were mixed:

- Current sales conditions rose one point to 36
- Sales expectations for the next 6 months climbed 3 points to 43
- Buyer traffic slipped one point to 20

High mortgage rates, elevated construction costs, and persistent affordability challenges continue to weigh on builder confidence. In response, many builders are offering concessions to attract hesitant buyers. The share of builders reporting price reductions rose to 38% in July, the highest since NAHB began monthly tracking in 2022. The average price cut remained at 5%.