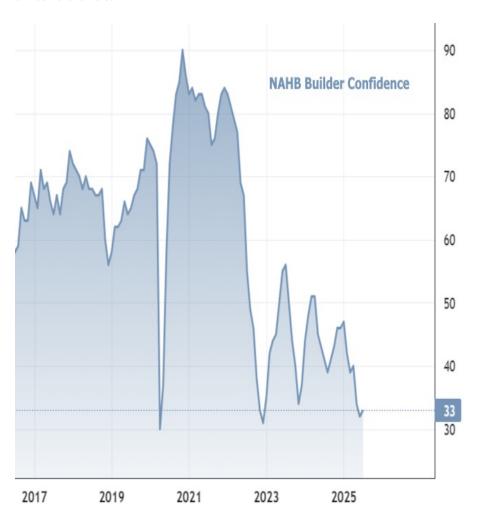

Mortgage and Real Estate News That Matters

Builders are placing their better days in the future according to the National Association of Homebuilders (NAHB) and Wells Fargo's latest Housing Market Index (HMI). Buoyed by longer-run expectations, the headline builder confidence index rose one point to 33, but remained deep in pessimistic territory, marking the 15th consecutive month below the key threshold of 50.

- Current sales conditions rose one point to 36
- Sales expectations for the next 6 months climbed 3 points to 43
- Buyer traffic slipped one point to 20

High mortgage rates, elevated construction costs, and persistent affordability challenges continue to weigh on builder confidence. In response, many builders are offering concessions to attract hesitant buyers. The share of builders reporting price reductions rose to 38% in July, the highest since NAHB began monthly tracking in 2022. The average price cut remained at 5%.